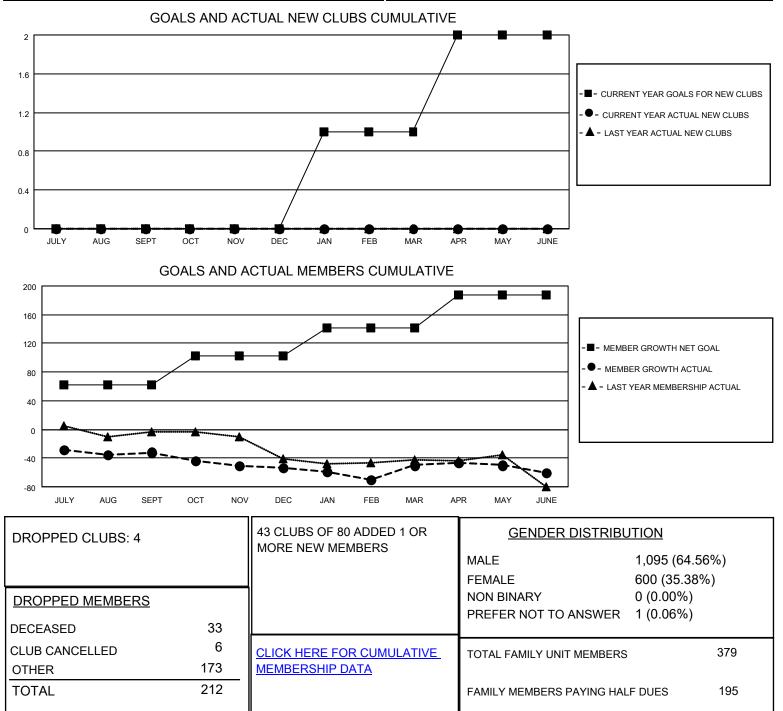

## LOCATION KENTUCKY

District 43 Y

Results as of: 6/30/2023

| Clubs                 |               |           |               | Members               |                        |                         |                                                    |
|-----------------------|---------------|-----------|---------------|-----------------------|------------------------|-------------------------|----------------------------------------------------|
| RESULTS FOR 2022-2023 |               |           |               | RESULTS FOR 2022-2023 |                        |                         |                                                    |
| QUARTER               | NEW CLUB GOAL | NEW CLUBS | DROPPED CLUBS | QUARTER               | BER GROWTH NET<br>GOAL | MEMBER GROWTH<br>ACTUAL | DROPPED<br>MEMBERS ACTUAL<br>(including transfers) |
| JULY/AUG/SEPT         | 0             | 0         | 3             | JULY/AUG/SEPT         | 62                     | 40                      | 60                                                 |
| OCT/NOV/DEC           | 0             | 0         | 1             | OCT/NOV/DEC           | 40                     | 25                      | 42                                                 |
| JAN/FEB/MAR           | 1             | 0         | 0             | JAN/FEB/MAR           | 40                     | 53                      | 45                                                 |
| APR/MAY/JUNE          | 1             | 0         | 0             | APR/MAY/JUNE          | 45                     | 57                      | 65                                                 |